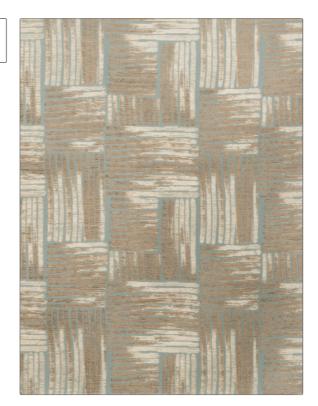

C

PATTERN Honomu COLOR Aqua

BRAND

APPLICATION

S. Harris

Fabric

USES

CATEGORIES

Upholstery

Wovens, Chenille

COLORS

DESIGN TYPES

Light Blue

Contemporary / Modern, Abstract

SCALE

RAILROADED

Large

Not Railroaded

| WIDTH                                   | FINISH                        | VERTICAL REPEAT                  | HORIZONTAL REPEAT                                |
|-----------------------------------------|-------------------------------|----------------------------------|--------------------------------------------------|
| 54.00 in (137.16 cm)                    | Soil & Stain Repellent Finish | 13.50 in (34.29 cm)              | 13.50 in (34.29 cm)                              |
| CONTENT                                 | BACKING                       | FIRE CODES                       | DOUBLE RUBS                                      |
| 58% Rayon, 25% Polyester,<br>17% Cotton | Light Acrylic Backing         | UFAC Class I, Passes NFPA<br>260 | Exceeds 51,000 Double<br>Rubs (Wyzenbeek Method) |
| PRODUCT NUMBER                          | COUNTRY                       | CLEANING CODES                   |                                                  |
| 8540004                                 | USA                           | S                                |                                                  |