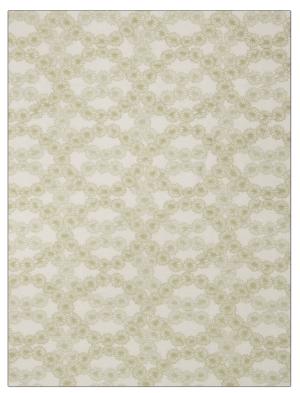

## Fabric Product Details

| PATTERN<br>COLOR | Polynesian<br>Verbena |                                                        |  |
|------------------|-----------------------|--------------------------------------------------------|--|
| BRAND            |                       | APPLICATION                                            |  |
| S. Harris        |                       | Fabric                                                 |  |
| USES             |                       | CATEGORIES                                             |  |
| Upholstery       |                       | Wovens                                                 |  |
| COLORS           |                       | DESIGN TYPES                                           |  |
| Light Green      |                       | Floral, Tropical / Botanical,<br>Contemporary / Modern |  |
| SCALE            |                       | RAILROADED                                             |  |
| Medium           |                       | Not Railroaded                                         |  |