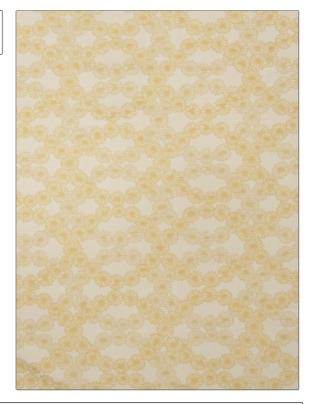

| PATTERN Polynesian COLOR 05 |                                                        |  |
|-----------------------------|--------------------------------------------------------|--|
| BRAND                       | APPLICATION                                            |  |
| S. Harris                   | Fabric                                                 |  |
| USES                        | CATEGORIES                                             |  |
| Upholstery                  | Wovens                                                 |  |
|                             |                                                        |  |
| COLORS                      | DESIGN TYPES                                           |  |
| Yellow                      | Floral, Tropical / Botanical,<br>Contemporary / Modern |  |
| SCALE                       | RAILROADED                                             |  |
| Medium                      | Not Railroaded                                         |  |