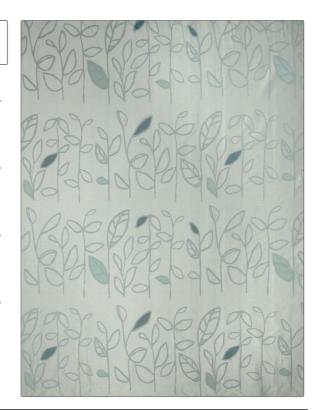

PATTERN Haleakala COLOR Spearmint

BRAND APPLICATION

S. Harris Fabric

USES CATEGORIES

Upholstery Wovens

COLORS DESIGN TYPES

Aqua / Teal Tropical / Botanical, Contemporary / Modern

SCALE RAILROADED

Large Railroaded

| WIDTH                 | FINISH                        | VERTICAL REPEAT                  | HORIZONTAL REPEAT                                |
|-----------------------|-------------------------------|----------------------------------|--------------------------------------------------|
| 54.00 in (137.16 cm)  | Soil & Stain Repellent Finish | 27.00 in (68.58 cm)              | 26.70 in (67.82 cm)                              |
| CONTENT               | BACKING                       | FIRE CODES                       | DOUBLE RUBS                                      |
| 57% Rayon, 43% Cotton | Light Acrylic Backing         | UFAC Class I, Passes NFPA<br>260 | Exceeds 51,000 Double<br>Rubs (Wyzenbeek Method) |
| PRODUCT NUMBER        | COUNTRY                       | CLEANING CODES                   |                                                  |
| 8541505               | USA                           | S                                |                                                  |