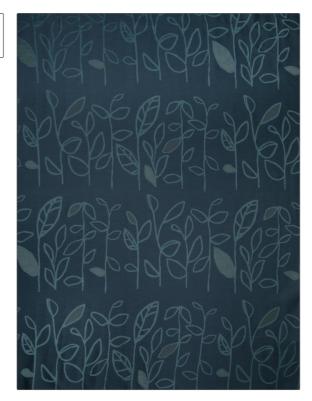

PATTERN Haleakala
COLOR 02

BRAND APPLICATION

S. Harris Fabric

USES CATEGORIES

Upholstery Wovens

COLORS DESIGN TYPES

Blue, Navy Tropical / Botanical, Contemporary / Modern

SCALE RAILROADED

Large Railroaded

| WIDTH                 | FINISH                        | VERTICAL REPEAT                  | HORIZONTAL REPEAT                                |
|-----------------------|-------------------------------|----------------------------------|--------------------------------------------------|
| 54.00 in (137.16 cm)  | Soil & Stain Repellent Finish | 27.00 in (68.58 cm)              | 26.70 in (67.82 cm)                              |
| CONTENT               | BACKING                       | FIRE CODES                       | DOUBLE RUBS                                      |
| 57% Rayon, 43% Cotton | Light Acrylic Backing         | UFAC Class I, Passes NFPA<br>260 | Exceeds 51,000 Double<br>Rubs (Wyzenbeek Method) |
| PRODUCT NUMBER        | COUNTRY                       | CLEANING CODES                   |                                                  |
| 8541602               | USA                           | S                                |                                                  |

ADDITIONAL PRODUCT NOTES

 $Soil\ \&\ Stain\ Repellent\ Finish,\ Light\ Acrylic\ Backing,\ Hable\ Construction,\ Shown\ Railroaded,\ Exclusive\ Pattern$