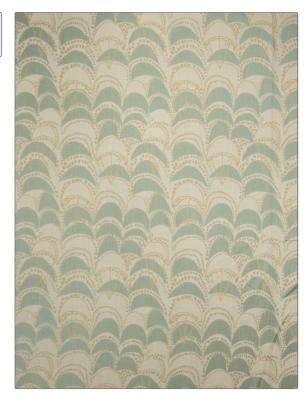

Aqua / Teal

SCALE

PATTERN Lahaina
COLOR Seaglass

BRAND APPLICATION

S. Harris Fabric

USES CATEGORIES

Upholstery Wovens

COLORS DESIGN TYPES

Global / Ethnic,
Contemporary / Modern,
Abstract, Dots / Circles

Large Railroaded

| WIDTH                 | FINISH                        | VERTICAL REPEAT                  | HORIZONTAL REPEAT                                |
|-----------------------|-------------------------------|----------------------------------|--------------------------------------------------|
| 54.00 in (137.16 cm)  | Soil & Stain Repellent Finish | 14.20 in (36.07 cm)              | 13.00 in (33.02 cm)                              |
| CONTENT               | BACKING                       | FIRE CODES                       | DOUBLE RUBS                                      |
| 51% Cotton, 49% Rayon |                               | UFAC Class I, Passes NFPA<br>260 | Exceeds 51,000 Double<br>Rubs (Wyzenbeek Method) |
| PRODUCT NUMBER        | COUNTRY                       | CLEANING CODES                   |                                                  |
| 8542701               | USA                           | S                                |                                                  |

ADDITIONAL PRODUCT NOTES

Soil & Stain Repellent Finish, Hable Construction, Shown Railroaded, Exclusive Pattern