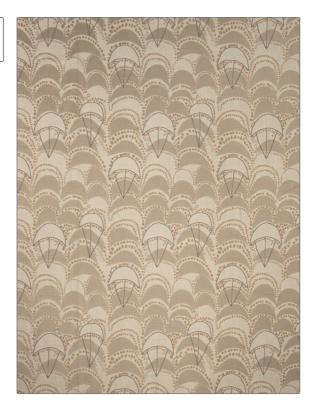

PATTERN Lahaina
COLOR Coin

BRAND APPLICATION

S. Harris Fabric

USES CATEGORIES

Upholstery Wovens

COLORS DESIGN TYPES

Taupe / Tan, Orange / Spice Global / Ethnic, Contemporary / Modern, Abstract, Dots / Circles

SCALE RAILROADED

Large Railroaded

| WIDTH                 | FINISH                        | VERTICAL REPEAT                  | HORIZONTAL REPEAT                                |
|-----------------------|-------------------------------|----------------------------------|--------------------------------------------------|
| 54.00 in (137.16 cm)  | Soil & Stain Repellent Finish | 14.20 in (36.07 cm)              | 13.00 in (33.02 cm)                              |
| CONTENT               | BACKING                       | FIRE CODES                       | DOUBLE RUBS                                      |
| 51% Cotton, 49% Rayon |                               | UFAC Class I, Passes NFPA<br>260 | Exceeds 51,000 Double<br>Rubs (Wyzenbeek Method) |
| PRODUCT NUMBER        | COUNTRY                       | CLEANING CODES                   |                                                  |
| 8542706               | USA                           | S                                |                                                  |

ADDITIONAL PRODUCT NOTES

Soil & Stain Repellent Finish, Hable Construction, Shown Railroaded, Exclusive Pattern