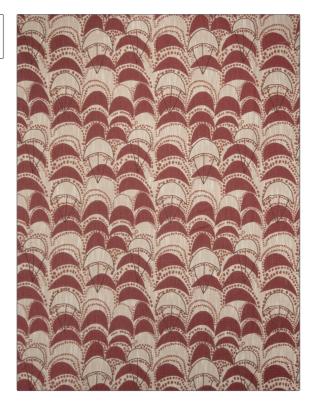

| PATTERN Lahaina COLOR Poppy |                                                                        |  |  |
|-----------------------------|------------------------------------------------------------------------|--|--|
| BRAND                       | APPLICATION                                                            |  |  |
| S. Harris                   | Fabric                                                                 |  |  |
| USES                        | CATEGORIES                                                             |  |  |
| Upholstery                  | Wovens                                                                 |  |  |
| COLORS                      | DESIGN TYPES                                                           |  |  |
| Red                         | Global / Ethnic,<br>Contemporary / Modern,<br>Abstract, Dots / Circles |  |  |
| SCALE                       | RAILROADED                                                             |  |  |
| Large                       | Railroaded                                                             |  |  |