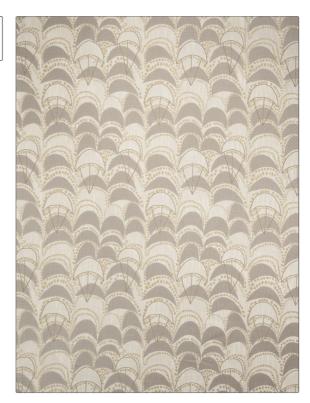

PATTERN Lahaina
COLOR 04

BRAND APPLICATION

S. Harris Fabric

USES CATEGORIES

Upholstery Wovens

COLORS DESIGN TYPES

Taupe / Tan Global / Ethnic, Contemporary / Modern, Abstract, Dots / Circles

SCALE RAILROADED

Large Railroaded

| WIDTH                 | FINISH                        | VERTICAL REPEAT                  | HORIZONTAL REPEAT                                |
|-----------------------|-------------------------------|----------------------------------|--------------------------------------------------|
| 54.00 in (137.16 cm)  | Soil & Stain Repellent Finish | 14.20 in (36.07 cm)              | 13.00 in (33.02 cm)                              |
| CONTENT               | BACKING                       | FIRE CODES                       | DOUBLE RUBS                                      |
| 51% Cotton, 49% Rayon |                               | UFAC Class I, Passes NFPA<br>260 | Exceeds 51,000 Double<br>Rubs (Wyzenbeek Method) |
| PRODUCT NUMBER        | COUNTRY                       | CLEANING CODES                   |                                                  |
| 8542804               | USA                           | S                                |                                                  |

ADDITIONAL PRODUCT NOTES

Soil & Stain Repellent Finish, Hable Construction, Shown Railroaded, Exclusive Pattern