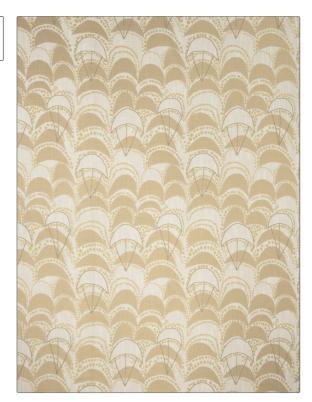

PATTERN Lahaina
COLOR 05

BRAND APPLICATION

S. Harris Fabric

USES CATEGORIES

Upholstery Wovens

COLORS DESIGN TYPES

Brown Global / Ethnic, Contemporary / Modern, Abstract, Dots / Circles

SCALE RAILROADED

Large Railroaded

| WIDTH                 | FINISH                        | VERTICAL REPEAT                  | HORIZONTAL REPEAT                                |
|-----------------------|-------------------------------|----------------------------------|--------------------------------------------------|
| 54.00 in (137.16 cm)  | Soil & Stain Repellent Finish | 14.20 in (36.07 cm)              | 13.00 in (33.02 cm)                              |
| CONTENT               | BACKING                       | FIRE CODES                       | DOUBLE RUBS                                      |
| 51% Cotton, 49% Rayon |                               | UFAC Class I, Passes NFPA<br>260 | Exceeds 51,000 Double<br>Rubs (Wyzenbeek Method) |
| PRODUCT NUMBER        | COUNTRY                       | CLEANING CODES                   |                                                  |
| 8542805               | USA                           | S                                |                                                  |

ADDITIONAL PRODUCT NOTES

Soil & Stain Repellent Finish, Hable Construction, Shown Railroaded, Exclusive Pattern