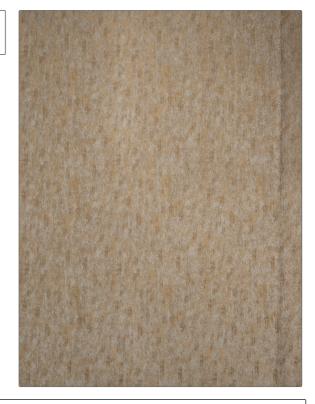

RAILROADED

PATTERN **Pacific** COLOR **Bronze** BRAND APPLICATION S. Harris Fabric USES CATEGORIES Upholstery Wovens, Chenille DESIGN TYPES COLORS Global / Ethnic, Texture **Brown** Plain, Contemporary /

Modern

| WIDTH                    | FINISH                        | VERTICAL REPEAT                  | HORIZONTAL REPEAT                                |
|--------------------------|-------------------------------|----------------------------------|--------------------------------------------------|
| 54.00 in (137.16 cm)     | Soil & Stain Repellent Finish | 0.00 in (0.00 cm)                | 0.00 in (0.00 cm)                                |
| CONTENT                  | BACKING                       | FIRE CODES                       | DOUBLE RUBS                                      |
| 69% Rayon, 31% Polyester | Light Acrylic Backing         | UFAC Class I, Passes NFPA<br>260 | Exceeds 51,000 Double<br>Rubs (Wyzenbeek Method) |
| PRODUCT NUMBER           | COUNTRY                       | CLEANING CODES                   |                                                  |
| 8542904                  | USA                           | S                                |                                                  |