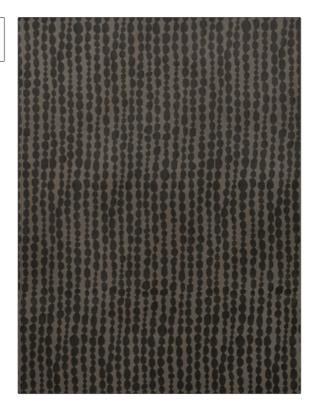

ı

PATTERN Hilo
COLOR Coal

BRAND APPLICATION

S. Harris Fabric

USES CATEGORIES

Upholstery Wovens

COLORS DESIGN TYPES

Black, Brown Contemporary / Modern, Dots / Circles