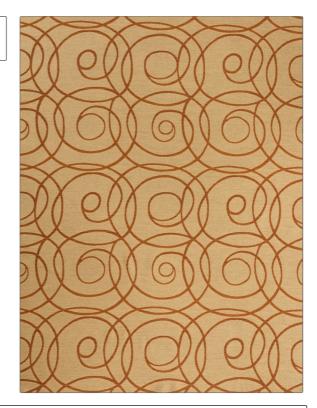

## **Fabric Product Details**

PATTERN Twister
COLOR Ginger

BRAND APPLICATION

S. Harris Fabric

USES CATEGORIES

Bedding, Drapery NFPA 701 FR, Sheer, Wovens

COLORS DESIGN TYPES

Gold, Orange / Spice Jacquard Pattern, Kids, Contemporary / Modern, Abstract, Dots / Circles

SCALE RAILROADED

Large Not Railroaded

VERTICAL REPEAT HORIZONTAL REPEAT CONTENT 54.00 in (137.16 cm) 14.50 in (36.83 cm) 13.50 in (34.29 cm) 60% Polyester, 40% **Recycled Polyester** BACKING FIRE CODES PRODUCT NUMBER COUNTRY Passes "NFPA 701" 2010 8543805 USA CLEANING CODES S