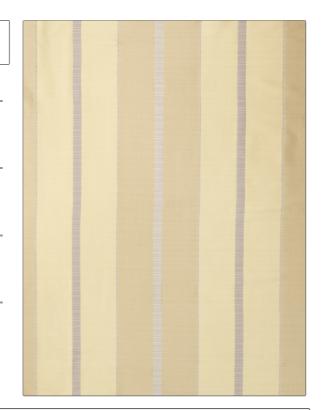

Fabric Product Details

PATTERN Squire COLOR Dogwood

BRAND APPLICATION

S. Harris Fabric

USES CATEGORIES

Bedding, Drapery Sheer, Wovens

COLORS DESIGN TYPES

Coral / Peach, Off White / Ivory

SCALE

Stripes, Contemporary / Modern

RAILROADED

Large Not Railroaded

| WIDTH                | VERTICAL REPEAT        | HORIZONTAL REPEAT   | CONTENT        |
|----------------------|------------------------|---------------------|----------------|
| 54.00 in (137.16 cm) | 2.60 in (6.60 cm)      | 13.50 in (34.29 cm) | 100% Polyester |
| BACKING              | FIRE CODES             | PRODUCT NUMBER      | COUNTRY        |
|                      | Passes "NFPA 701" 2004 | 8545407             | USA            |
| CLEANING CODES       | _                      |                     |                |
| S                    |                        |                     |                |
|                      |                        |                     |                |