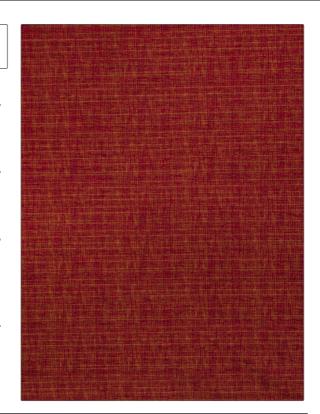

PATTERN Connaught COLOR 04

BRAND APPLICATION

S. Harris Fabric

USES CATEGORIES

Upholstery Wovens, Chenille

COLORS DESIGN TYPES

Red Jacquard Pattern, Small Scale Woven, Texture

Plain, Contemporary / Modern