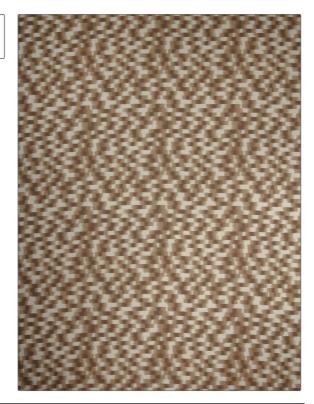

PATTERN **Stanford Stripe Bullion** COLOR BRAND APPLICATION S. Harris Fabric USES CATEGORIES Upholstery Wovens DESIGN TYPES COLORS Brown, Orange / Spice Geometric, Jacquard Pattern, Stripes, Contemporary / Modern RAILROADED SCALE Small Not Railroaded

| WIDTH                | VERTICAL REPEAT     | HORIZONTAL REPEAT                                | CONTENT                                               |
|----------------------|---------------------|--------------------------------------------------|-------------------------------------------------------|
| 54.00 in (137.16 cm) | 18.50 in (46.99 cm) | 13.50 in (34.29 cm)                              | 70% Rayon 30% Post-<br>Consumer Recycled<br>Polyester |
| BACKING              | FIRE CODES          | DOUBLE RUBS                                      | PRODUCT NUMBER                                        |
|                      | UFAC Class I        | Exceeds 35,000 Double<br>Rubs (Wyzenbeek Method) | 8547803                                               |
| COUNTRY              | CLEANING CODES      | _                                                |                                                       |
| USA                  | S                   |                                                  |                                                       |
|                      |                     |                                                  |                                                       |