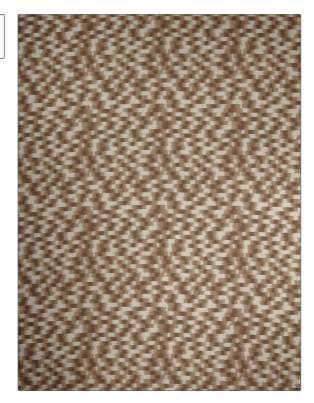

| PATTERN Stanford St<br>COLOR 03 | ripe                                                              |
|---------------------------------|-------------------------------------------------------------------|
| BRAND                           | APPLICATION                                                       |
| S. Harris                       | Fabric                                                            |
| USES                            | CATEGORIES                                                        |
| Upholstery                      | Wovens                                                            |
| COLORS                          | DESIGN TYPES                                                      |
| Brown, Orange / Spice           | Geometric, Jacquard<br>Pattern, Stripes,<br>Contemporary / Modern |
| SCALE                           | RAILROADED                                                        |
| Small                           | Not Railroaded                                                    |