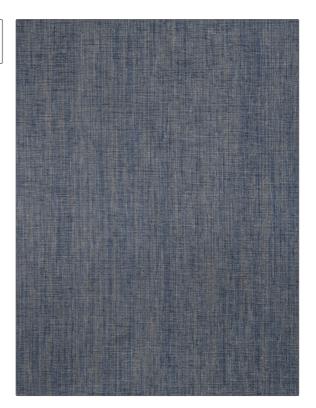

SCALE

Small

| PATTERN Palace Line color Denim | en                                                                                 |
|---------------------------------|------------------------------------------------------------------------------------|
| BRAND                           | APPLICATION                                                                        |
| S. Harris                       | Fabric                                                                             |
| USES                            | CATEGORIES                                                                         |
| Upholstery                      | Wovens, Solids / Small<br>Scale Patterns                                           |
| COLORS                          | DESIGN TYPES                                                                       |
| Blue, Off White / Ivory         | Jacquard Pattern, Small<br>Scale Woven, Texture<br>Plain, Contemporary /<br>Modern |