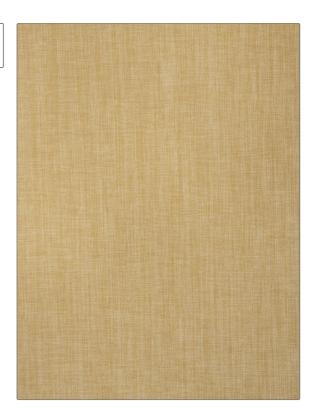

PATTERN Palace Linen
COLOR Bullion

BRAND APPLICATION

S. Harris Fabric

USES CATEGORIES

Upholstery Wovens, Solids / Small Scale Patterns

COLORS DESIGN TYPES

Gold, Off White / Ivory Jacquard Pattern, Small

Scale Woven, Texture Plain, Contemporary / Modern

SCALE RAILROADED

Small Not Railroaded

| WIDTH                | VERTICAL REPEAT                  | HORIZONTAL REPEAT                                | CONTENT                                  |
|----------------------|----------------------------------|--------------------------------------------------|------------------------------------------|
| 54.00 in (137.16 cm) | 0.00 in (0.00 cm)                | 0.00 in (0.00 cm)                                | 51% Polyester, 41% Cotton,<br>8% Acrylic |
| BACKING              | FIRE CODES                       | DOUBLE RUBS                                      | PRODUCT NUMBER                           |
|                      | UFAC Class I, Passes NFPA<br>260 | Exceeds 40,000 Double<br>Rubs (Wyzenbeek Method) | 8548406                                  |
| COUNTRY              | CLEANING CODES                   |                                                  |                                          |
| Italy                | S                                |                                                  |                                          |