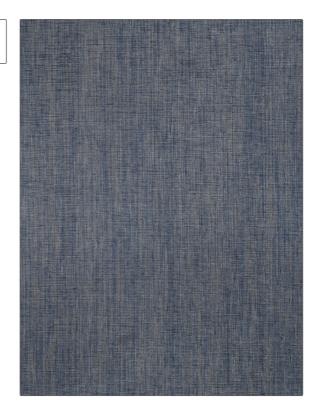

| PATTERN<br>COLOR | Palace Linen<br>02 |             |
|------------------|--------------------|-------------|
| BRAND            |                    | APPLICATION |

\_\_\_\_

S. Harris Fabric

USES CATEGORIES

Upholstery Wovens, Solids / Small Scale Patterns

COLORS DESIGN TYPES

Blue, Off White / Ivory Jacquard Pattern, Small

Scale Woven, Texture Plain, Contemporary / Modern

SCALE RAILROADED

Small Not Railroaded

| WIDTH                | VERTICAL REPEAT                  | HORIZONTAL REPEAT                                | CONTENT                                  |
|----------------------|----------------------------------|--------------------------------------------------|------------------------------------------|
| 54.00 in (137.16 cm) | 0.00 in (0.00 cm)                | 0.00 in (0.00 cm)                                | 51% Polyester, 41% Cotton,<br>8% Acrylic |
| BACKING              | FIRE CODES                       | DOUBLE RUBS                                      | PRODUCT NUMBER                           |
|                      | UFAC Class I, Passes NFPA<br>260 | Exceeds 40,000 Double<br>Rubs (Wyzenbeek Method) | 8548502                                  |
| COUNTRY              | CLEANING CODES                   |                                                  |                                          |
| Italy                | S                                |                                                  |                                          |