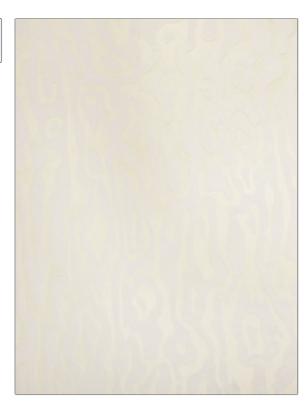

PATTERN COLOR White Wash

BRAND APPLICATION

S. Harris Fabric

USES CATEGORIES

Drapery Sheer

COLORS DESIGN TYPES

Off White / Ivory Geometric, Moire, Contemporary / Modern

SCALE RAILROADED

Large Railroaded

| WIDTH                 | VERTICAL REPEAT        | HORIZONTAL REPEAT | CONTENT                   |
|-----------------------|------------------------|-------------------|---------------------------|
| 124.00 in (314.96 cm) | 59.00 in (149.86 cm)   | 0.00 in (0.00 cm) | 100% Trevira Cs Polyester |
| BACKING               | FIRE CODES             | PRODUCT NUMBER    | COUNTRY                   |
|                       | Passes "NFPA 701" 2010 | 8548702           | Italy                     |
| CLEANING CODES        | _                      |                   |                           |
| <b>o</b>              |                        |                   |                           |

ADDITIONAL PRODUCT NOTES

Shown Railroaded, Exclusive Pattern