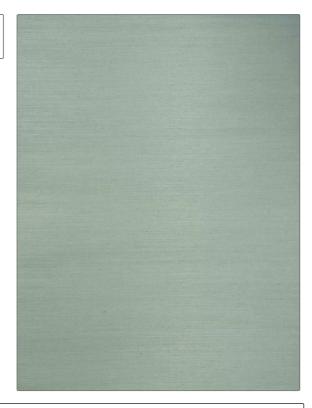

**Koi Sisal** PATTERN **Bund** COLOR BRAND APPLICATION S. Harris Wallcovering CATEGORIES воок Grasscloths **Elements** COLORS DESIGN TYPES Aqua / Teal **Texture Plain** 

| WIDTH               | VERTICAL REPEAT   | HORIZONTAL REPEAT | CONTENT                                  |
|---------------------|-------------------|-------------------|------------------------------------------|
| 35.40 in (89.92 cm) | 0.00 in (0.00 cm) | 0.00 in (0.00 cm) | Face: 100% Sisal, Backing: 100% Nonwoven |
| BACKING             | FIRE CODES        | PRODUCT NUMBER    | DATE BOOKED                              |
| Pretrimmed          | Passes ASTM-E84   | 0855303           | 01/2020                                  |
| COUNTRY             | _                 |                   |                                          |
| India               |                   |                   |                                          |