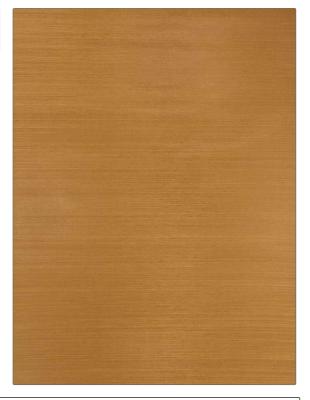

C

Orange / Spice

PATTERN Koi Sisal
COLOR Longhua

BRAND APPLICATION

S. Harris Wallcovering

CATEGORIES BOOK

Grasscloths Elements

COLORS DESIGN TYPES

**Texture Plain** 

| WIDTH               | VERTICAL REPEAT   | HORIZONTAL REPEAT | CONTENT                                  |
|---------------------|-------------------|-------------------|------------------------------------------|
| 35.40 in (89.92 cm) | 0.00 in (0.00 cm) | 0.00 in (0.00 cm) | Face: 100% Sisal, Backing: 100% Nonwoven |
| BACKING             | FIRE CODES        | PRODUCT NUMBER    | DATE BOOKED                              |
| Pretrimmed          | Passes ASTM-E84   | 0855308           | 01/2020                                  |
| COUNTRY             |                   |                   |                                          |
| India               |                   |                   |                                          |
|                     |                   |                   |                                          |