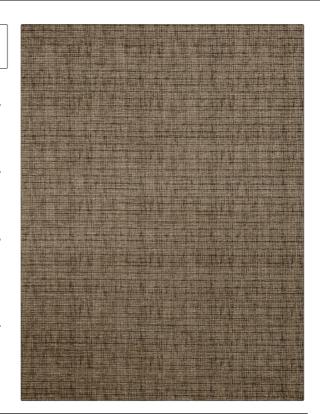

PATTERN London Texture COLOR 01

BRAND APPLICATION

S. Harris Fabric

USES CATEGORIES

Upholstery Wovens, Chenille

COLORS DESIGN TYPES

Brown Jacquard Pattern, Small Scale Woven, Texture

Plain, Contemporary /

Modern

SCALE RAILROADED

Small Not Railroaded

| WIDTH                | VERTICAL REPEAT                  | HORIZONTAL REPEAT                                | CONTENT                    |
|----------------------|----------------------------------|--------------------------------------------------|----------------------------|
| 54.00 in (137.16 cm) | 5.70 in (14.48 cm)               | 0.00 in (0.00 cm)                                | 57% Polyester, 43% Acrylic |
| BACKING              | FIRE CODES                       | DOUBLE RUBS                                      | PRODUCT NUMBER             |
| 100% Acrylic Backing | UFAC Class I, Passes NFPA<br>260 | Exceeds 45,000 Double<br>Rubs (Wyzenbeek Method) | 8553101                    |
| COUNTRY              | CLEANING CODES                   |                                                  |                            |
| Turkey               | S                                |                                                  |                            |