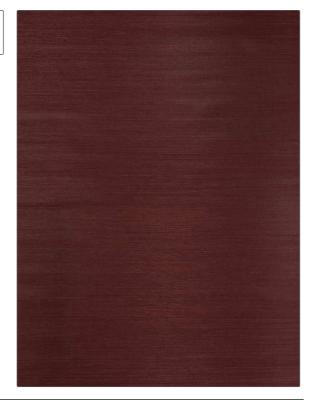

C

PATTERN Koi Sisal
COLOR Yu Garden

BRAND APPLICATION

S. Harris Wallcovering

CATEGORIES BOOK

Grasscloths Elements

COLORS DESIGN TYPES

Burgundy Texture Plain

| WIDTH               | VERTICAL REPEAT   | HORIZONTAL REPEAT | CONTENT                                  |
|---------------------|-------------------|-------------------|------------------------------------------|
| 35.40 in (89.92 cm) | 0.00 in (0.00 cm) | 0.00 in (0.00 cm) | Face: 100% Sisal, Backing: 100% Nonwoven |
| BACKING             | FIRE CODES        | PRODUCT NUMBER    | DATE BOOKED                              |
| Pretrimmed          | Passes ASTM-E84   | 0855311           | 01/2020                                  |
| COUNTRY             | _                 |                   |                                          |
| India               |                   |                   |                                          |
|                     |                   |                   |                                          |