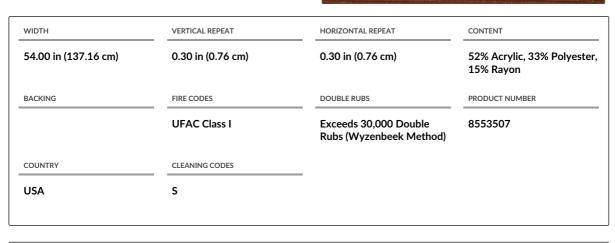

|  |
| Upholstery                              | Wovens, Solids / Small<br>Scale Patterns                                                          |  |
| COLORS                                  | DESIGN TYPES                                                                                      |  |
| Orange / Spice                          | Jacquard Pattern, Small<br>Scale Woven, Check / Plaid,<br>Texture Plain,<br>Contemporary / Modern |  |
| SCALE                                   | RAILROADED                                                                                        |  |
| Small                                   | Not Railroaded                                                                                    |  |



ADDITIONAL PRODUCT NOTES

**Exclusive Pattern** 

fabricut.com | (800) 999-8200

© Fabricut Inc., 2024