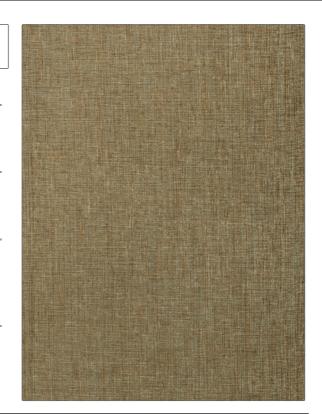

PATTERN Francisco Linen COLOR 01

BRAND APPLICATION

S. Harris Fabric

USES CATEGORIES

Upholstery Wovens, Solids / Small Scale Patterns

COLORS DESIGN TYPES

Brown, Green Jacquard Pattern, Small

Scale Woven, Texture Plain, Contemporary / Modern

SCALE RAILROADED

Small Not Railroaded

| WIDTH                | VERTICAL REPEAT                  | HORIZONTAL REPEAT                                | CONTENT                                  |
|----------------------|----------------------------------|--------------------------------------------------|------------------------------------------|
| 54.00 in (137.16 cm) | 0.00 in (0.00 cm)                | 0.00 in (0.00 cm)                                | 51% Polyester, 41% Cotton,<br>8% Acrylic |
| BACKING              | FIRE CODES                       | DOUBLE RUBS                                      | PRODUCT NUMBER                           |
|                      | UFAC Class I, Passes NFPA<br>260 | Exceeds 40,000 Double<br>Rubs (Wyzenbeek Method) | 8553801                                  |
| COUNTRY              | CLEANING CODES                   |                                                  |                                          |
| Italy                | S                                |                                                  |                                          |