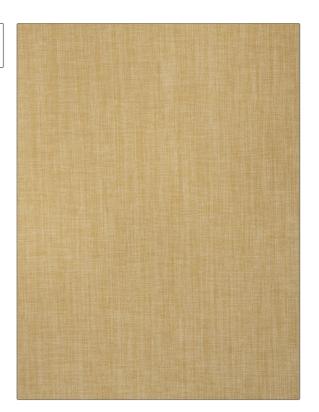

PATTERN Francisco Linen COLOR 06

BRAND APPLICATION

S. Harris Fabric

USES CATEGORIES

Upholstery Wovens, Solids / Small Scale Patterns

COLORS DESIGN TYPES

Gold, Off White / Ivory Jacquard Pattern, Small

Scale Woven, Texture Plain, Contemporary / Modern

RAILROADED

Mode

SCALE

Small Not Railroaded

| WIDTH                | VERTICAL REPEAT                  | HORIZONTAL REPEAT                                | CONTENT                                  |
|----------------------|----------------------------------|--------------------------------------------------|------------------------------------------|
| 54.00 in (137.16 cm) | 0.00 in (0.00 cm)                | 0.00 in (0.00 cm)                                | 51% Polyester, 41% Cotton,<br>8% Acrylic |
| BACKING              | FIRE CODES                       | DOUBLE RUBS                                      | PRODUCT NUMBER                           |
|                      | UFAC Class I, Passes NFPA<br>260 | Exceeds 40,000 Double<br>Rubs (Wyzenbeek Method) | 8553806                                  |
| COUNTRY              | CLEANING CODES                   |                                                  |                                          |
| Italy                | S                                |                                                  |                                          |