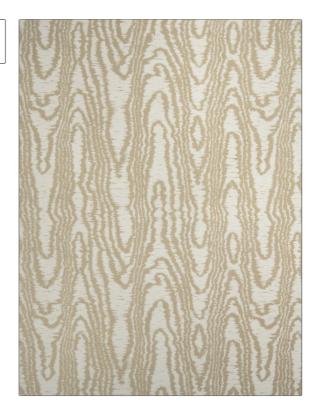

PATTERN Baron Bois COLOR Driftwood

BRAND APPLICATION

S. Harris Fabric

USES CATEGORIES

Upholstery Wovens

COLORS DESIGN TYPES

Taupe / Tan, Off White / Flamestitch, Moire, Ivory Novelty, Animal Skins

SCALE RAILROADED

Large Railroaded

| WIDTH                | VERTICAL REPEAT     | HORIZONTAL REPEAT                                | CONTENT                            |
|----------------------|---------------------|--------------------------------------------------|------------------------------------|
| 58.00 in (147.32 cm) | 27.00 in (68.58 cm) | 29.50 in (74.93 cm)                              | 59% Rayon, 40% Cotton,<br>1% Nylon |
| BACKING              | FIRE CODES          | DOUBLE RUBS                                      | PRODUCT NUMBER                     |
|                      | UFAC Class I        | Exceeds 30,000 Double<br>Rubs (Wyzenbeek Method) | 8554701                            |
| COUNTRY              | CLEANING CODES      | _                                                |                                    |
| USA                  | S                   |                                                  |                                    |

ADDITIONAL PRODUCT NOTES

Shown Railroaded, Exclusive Pattern