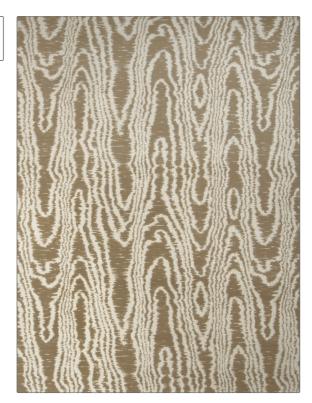

PATTERN Baron Bois COLOR 04

BRAND

APPLICATION

S. Harris

Fabric

USES

CATEGORIES

Upholstery

Wovens

COLORS

DESIGN TYPES

Brown, Off White / Ivory

Flamestitch, Moire, Novelty, Animal Skins

SCALE

RAILROADED

Large

Railroaded

| WIDTH                | VERTICAL REPEAT     | HORIZONTAL REPEAT                                | CONTENT                            |
|----------------------|---------------------|--------------------------------------------------|------------------------------------|
| 58.00 in (147.32 cm) | 27.00 in (68.58 cm) | 29.50 in (74.93 cm)                              | 59% Rayon, 40% Cotton,<br>1% Nylon |
| BACKING              | FIRE CODES          | DOUBLE RUBS                                      | PRODUCT NUMBER                     |
|                      | UFAC Class I        | Exceeds 30,000 Double<br>Rubs (Wyzenbeek Method) | 8554904                            |
| COUNTRY              | CLEANING CODES      | _                                                |                                    |
| USA                  | S                   |                                                  |                                    |