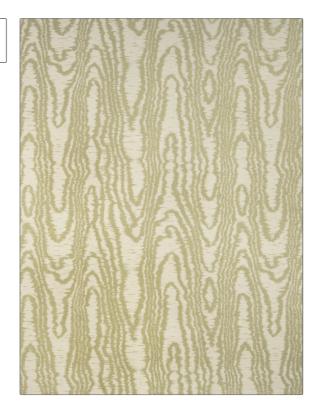

PATTERN Grand Modern COLOR Lime

BRAND APPLICATION

S. Harris Fabric

USES CATEGORIES

Upholstery Wovens

COLORS DESIGN TYPES

Green, Off White / Ivory Flamestitch, Moire, Novelty, Animal Skins

SCALE RAILROADED

Large Railroaded

| WIDTH                | VERTICAL REPEAT     | HORIZONTAL REPEAT                                | CONTENT                            |
|----------------------|---------------------|--------------------------------------------------|------------------------------------|
| 58.00 in (147.32 cm) | 27.00 in (68.58 cm) | 29.50 in (74.93 cm)                              | 59% Rayon, 40% Cotton,<br>1% Nylon |
| BACKING              | FIRE CODES          | DOUBLE RUBS                                      | PRODUCT NUMBER                     |
|                      | UFAC Class I        | Exceeds 30,000 Double<br>Rubs (Wyzenbeek Method) | 8556902                            |
| COUNTRY              | CLEANING CODES      | _                                                |                                    |
| USA                  | S                   |                                                  |                                    |

ADDITIONAL PRODUCT NOTES

Shown Railroaded, Exclusive Pattern