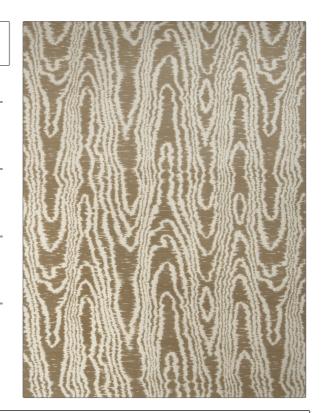

PATTERN Grand Modern COLOR Portabello

BRAND

APPLICATION

S. Harris

Fabric

USES

CATEGORIES

Upholstery

Wovens

COLORS

DESIGN TYPES

Brown, Off White / Ivory

Flamestitch, Moire, Novelty, Animal Skins

SCALE

RAILROADED

Large

Railroaded

| WIDTH                | VERTICAL REPEAT     | HORIZONTAL REPEAT                                | CONTENT                            |
|----------------------|---------------------|--------------------------------------------------|------------------------------------|
| 58.00 in (147.32 cm) | 27.00 in (68.58 cm) | 29.50 in (74.93 cm)                              | 59% Rayon, 40% Cotton,<br>1% Nylon |
| BACKING              | FIRE CODES          | DOUBLE RUBS                                      | PRODUCT NUMBER                     |
|                      | UFAC Class I        | Exceeds 30,000 Double<br>Rubs (Wyzenbeek Method) | 8556904                            |
| COUNTRY              | CLEANING CODES      | _                                                |                                    |
| USA                  | S                   |                                                  |                                    |