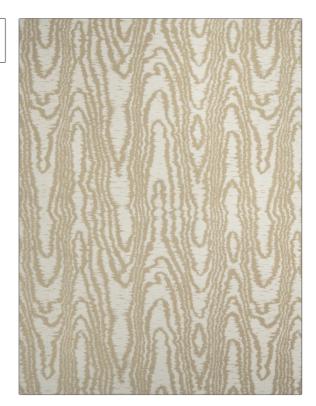

PATTERN Grand Modern COLOR 01

BRAND APPLICATION

S. Harris Fabric

USES CATEGORIES

Upholstery Wovens

COLORS DESIGN TYPES

Taupe / Tan, Off White / Flamestitch, Moire, Ivory Novelty, Animal Skins

SCALE RAILROADED

Large Railroaded

| WIDTH                | VERTICAL REPEAT     | HORIZONTAL REPEAT                                | CONTENT                            |
|----------------------|---------------------|--------------------------------------------------|------------------------------------|
| 58.00 in (147.32 cm) | 27.00 in (68.58 cm) | 29.50 in (74.93 cm)                              | 59% Rayon, 40% Cotton,<br>1% Nylon |
| BACKING              | FIRE CODES          | DOUBLE RUBS                                      | PRODUCT NUMBER                     |
|                      | UFAC Class I        | Exceeds 30,000 Double<br>Rubs (Wyzenbeek Method) | 8557001                            |
| COUNTRY              | CLEANING CODES      | _                                                |                                    |
| USA                  | S                   |                                                  |                                    |

ADDITIONAL PRODUCT NOTES

Shown Railroaded, Exclusive Pattern