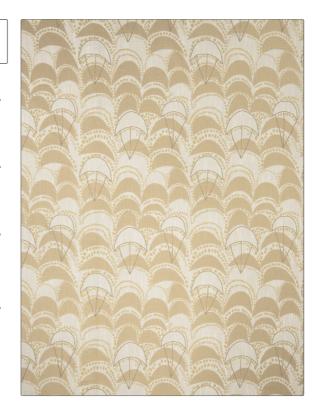

PATTERN Lina **Bronze** COLOR BRAND APPLICATION

S. Harris Fabric

USES CATEGORIES

Upholstery Wovens

DESIGN TYPES COLORS

Global / Ethnic, Contemporary / Modern, **Brown** 

Abstract, Dots / Circles

SCALE RAILROADED

Railroaded Large

| WIDTH                 | FINISH                        | VERTICAL REPEAT                  | HORIZONTAL REPEAT                                |
|-----------------------|-------------------------------|----------------------------------|--------------------------------------------------|
| 54.00 in (137.16 cm)  | Soil & Stain Repellent Finish | 14.20 in (36.07 cm)              | 13.00 in (33.02 cm)                              |
| CONTENT               | BACKING                       | FIRE CODES                       | DOUBLE RUBS                                      |
| 51% Cotton, 49% Rayon |                               | UFAC Class I, Passes NFPA<br>260 | Exceeds 51,000 Double<br>Rubs (Wyzenbeek Method) |
| PRODUCT NUMBER        | COUNTRY                       | CLEANING CODES                   |                                                  |
| 8565105               | USA                           | S                                |                                                  |

ADDITIONAL PRODUCT NOTES

Soil & Stain Repellent Finish, Hable Construction, Shown Railroaded, Exclusive Pattern