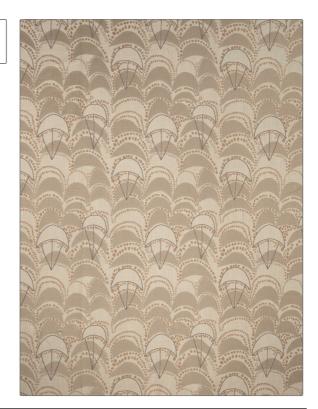

PATTERN Lina
COLOR Coin

BRAND APPLICATION

S. Harris Fabric

USES CATEGORIES

Upholstery Wovens

COLORS DESIGN TYPES

Taupe / Tan, Orange / Global / Ethnic,
Spice Contemporary / Modern,
Abstract, Dots / Circles

SCALE RAILROADED

Large Railroaded

| WIDTH                 | FINISH                        | VERTICAL REPEAT                  | HORIZONTAL REPEAT                                |
|-----------------------|-------------------------------|----------------------------------|--------------------------------------------------|
| 54.00 in (137.16 cm)  | Soil & Stain Repellent Finish | 14.20 in (36.07 cm)              | 13.00 in (33.02 cm)                              |
| CONTENT               | BACKING                       | FIRE CODES                       | DOUBLE RUBS                                      |
| 51% Cotton, 49% Rayon |                               | UFAC Class I, Passes NFPA<br>260 | Exceeds 51,000 Double<br>Rubs (Wyzenbeek Method) |
| PRODUCT NUMBER        | COUNTRY                       | CLEANING CODES                   |                                                  |
| 8565106               | USA                           | S                                |                                                  |

ADDITIONAL PRODUCT NOTES

Soil & Stain Repellent Finish, Hable Construction, Shown Railroaded, Exclusive Pattern