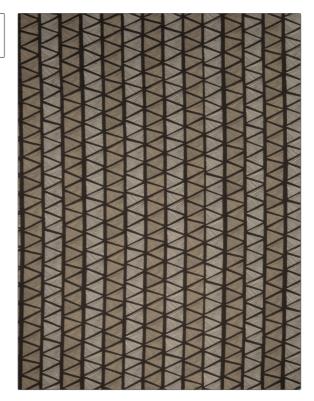

| PATTERN Pama COLOR Volcano  |              |  |
|-----------------------------|--------------|--|
| BRAND                       | APPLICATION  |  |
| S. Harris                   | Fabric       |  |
| USES                        | CATEGORIES   |  |
| Upholstery                  | Wovens       |  |
| COLORS                      | DESIGN TYPES |  |
| Brown Global / Ethnic, Dian |              |  |
| SCALE                       | RAILROADED   |  |
| Medium                      | Railroaded   |  |

| WIDTH                    | FINISH                        | VERTICAL REPEAT                  | HORIZONTAL REPEAT                                |
|--------------------------|-------------------------------|----------------------------------|--------------------------------------------------|
| 54.00 in (137.16 cm)     | Soil & Stain Repellent Finish | 13.50 in (34.29 cm)              | 20.00 in (50.80 cm)                              |
| CONTENT                  | BACKING                       | FIRE CODES                       | DOUBLE RUBS                                      |
| 68% Rayon, 32% Polyester |                               | UFAC Class I, Passes NFPA<br>260 | Exceeds 51,000 Double<br>Rubs (Wyzenbeek Method) |
| PRODUCT NUMBER           | COUNTRY                       | CLEANING CODES                   |                                                  |
| 8565402                  | USA                           | S                                |                                                  |