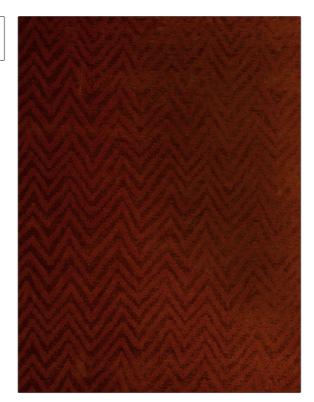

Not Railroaded

Large

PATTERN **Max Chevron** Pomegranate COLOR BRAND APPLICATION S. Harris Fabric USES CATEGORIES Upholstery Wovens, Chenille DESIGN TYPES COLORS Herringbone, Chevron, Contemporary / Modern Red SCALE RAILROADED

| WIDTH                | VERTICAL REPEAT                  | HORIZONTAL REPEAT                                | CONTENT                                   |
|----------------------|----------------------------------|--------------------------------------------------|-------------------------------------------|
| 54.00 in (137.16 cm) | 15.50 in (39.37 cm)              | 14.00 in (35.56 cm)                              | 56% Cotton, 26% Viscose,<br>18% Polyester |
| BACKING              | FIRE CODES                       | DOUBLE RUBS                                      | PRODUCT NUMBER                            |
|                      | UFAC Class I, Passes NFPA<br>260 | Exceeds 51,000 Double<br>Rubs (Wyzenbeek Method) | 8565802                                   |
| COUNTRY              | CLEANING CODES                   |                                                  |                                           |
| Italy                | S                                |                                                  |                                           |