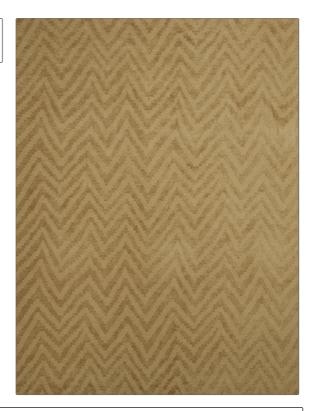

Large

PATTERN **Max Chevron** COLOR BRAND APPLICATION S. Harris Fabric USES CATEGORIES Upholstery Wovens, Chenille COLORS DESIGN TYPES Herringbone, Chevron, Contemporary / Modern Taupe / Tan SCALE RAILROADED