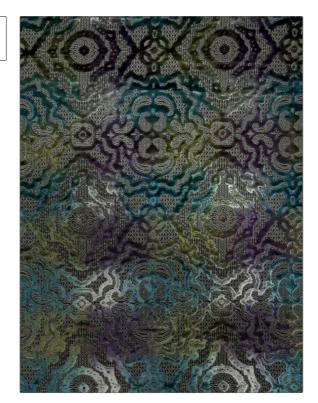

ı

PATTERN Fantasia COLOR Peacock

BRAND APPLICATION

S. Harris Fabric

USES CATEGORIES

Upholstery Velvet / Grospoint,

Wovens

COLORS DESIGN TYPES

Blue, Lavender / Purple, Aqua / Teal

Medallion, Damask

SCALE RAILROADED

Large Not Railroaded

| WIDTH                | VERTICAL REPEAT                  | HORIZONTAL REPEAT                                | CONTENT                                  |
|----------------------|----------------------------------|--------------------------------------------------|------------------------------------------|
| 54.00 in (137.16 cm) | 17.00 in (43.18 cm)              | 14.00 in (35.56 cm)                              | 57% Polyester, 41%<br>Viscose, 2% Cotton |
| BACKING              | FIRE CODES                       | DOUBLE RUBS                                      | PRODUCT NUMBER                           |
| 100% Acrylic Backing | UFAC Class I, Passes NFPA<br>260 | Exceeds 36,000 Double<br>Rubs (Wyzenbeek Method) | 8567101                                  |
| COUNTRY              | CLEANING CODES                   |                                                  |                                          |
| Italy                | S                                |                                                  |                                          |