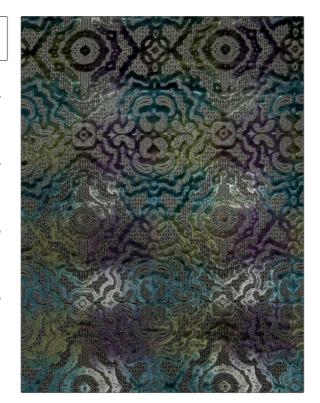

ı

PATTERN Fantasia COLOR 101

BRAND APPLICATION

S. Harris Fabric

USES CATEGORIES

Upholstery Velvet / Grospoint,

Wovens

COLORS DESIGN TYPES

Blue, Lavender / Purple, Aqua / Teal

Medallion, Damask

SCALE RAILROADED

Large Not Railroaded

| VIDTH                | VERTICAL REPEAT                  | HORIZONTAL REPEAT                                | CONTENT                                  |
|----------------------|----------------------------------|--------------------------------------------------|------------------------------------------|
| 54.00 in (137.16 cm) | 17.00 in (43.18 cm)              | 14.00 in (35.56 cm)                              | 57% Polyester, 41%<br>Viscose, 2% Cotton |
| BACKING              | FIRE CODES                       | DOUBLE RUBS                                      | PRODUCT NUMBER                           |
| 100% Acrylic Backing | UFAC Class I, Passes NFPA<br>260 | Exceeds 36,000 Double<br>Rubs (Wyzenbeek Method) | 8567201                                  |
| COUNTRY              | CLEANING CODES                   |                                                  |                                          |
| Italy                | S                                |                                                  |                                          |