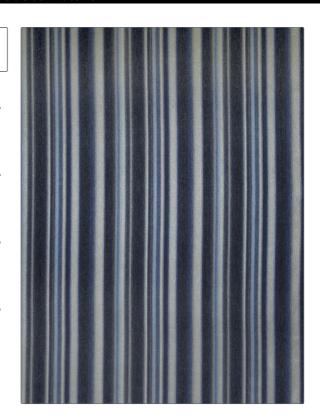

PATTERN Synergy Color Cobalt

BRAND

APPLICATION

S. Harris

Fabric

USES

CATEGORIES

Upholstery

Wovens

воок

COLORS

Modern Synergy

Blue

DESIGN TYPES

SCALE

Stripes, Contemporary / Modern

Medium

RAILROADED

Railroaded

| WIDTH                | VERTICAL REPEAT                  | HORIZONTAL REPEAT                                | CONTENT                    |
|----------------------|----------------------------------|--------------------------------------------------|----------------------------|
| 54.00 in (137.16 cm) | 0.00 in (0.00 cm)                | 13.70 in (34.80 cm)                              | 76% Polyester, 24% Acrylic |
| BACKING              | FIRE CODES                       | DOUBLE RUBS                                      | PRODUCT NUMBER             |
|                      | UFAC Class I, Passes NFPA<br>260 | Exceeds 51,000 Double<br>Rubs (Wyzenbeek Method) | 8567805                    |
| DATE BOOKED          | COUNTRY                          | CLEANING CODES                                   |                            |
| 11/2012              | Germany                          | S                                                |                            |

ADDITIONAL PRODUCT NOTES

Shown Railroaded, Exclusive Pattern