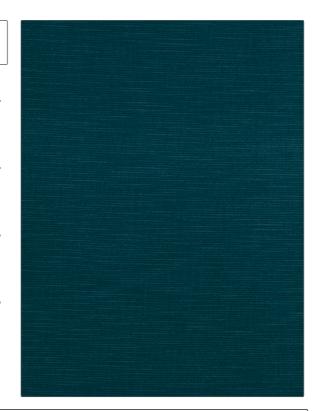

## Fabric Product Details

PATTERN Copious COLOR Pool

BRAND APPLICATION

S. Harris Fabric

USES CATEGORIES

Upholstery Wool, Velvet / Grospoint,

Wovens

BOOK COLORS

Elements Blue

DESIGN TYPES RAILROADED

Solid, Texture Plain Not Railroaded

| WIDTH                | VERTICAL REPEAT                  | HORIZONTAL REPEAT                                 | CONTENT                                                               |
|----------------------|----------------------------------|---------------------------------------------------|-----------------------------------------------------------------------|
| 54.00 in (137.16 cm) | 0.00 in (0.00 cm)                | 0.00 in (0.00 cm)                                 | Pile: 51% Wool, 49%<br>Acrylic, Backing: 58%<br>Cotton, 42% Polyester |
| BACKING              | FIRE CODES                       | DOUBLE RUBS                                       | PRODUCT NUMBER                                                        |
|                      | UFAC Class I, Passes NFPA<br>260 | Exceeds 115,000 Double<br>Rubs (Wyzenbeek Method) | 8568107                                                               |
| DATE BOOKED          | COUNTRY                          | CLEANING CODES                                    |                                                                       |
| 01/2020              | Germany                          | S                                                 |                                                                       |
|                      |                                  |                                                   |                                                                       |