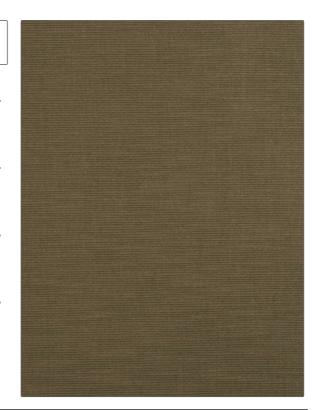

## Fabric Product Details

PATTERN Copious COLOR Antelope

BRAND APPLICATION

S. Harris Fabric

USES CATEGORIES

Upholstery Wool, Velvet / Grospoint,

Wovens

BOOK COLORS

Elements Taupe / Tan

DESIGN TYPES RAILROADED

Solid, Texture Plain Not Railroaded

| WIDTH                | VERTICAL REPEAT                  | HORIZONTAL REPEAT                                 | CONTENT                                                               |
|----------------------|----------------------------------|---------------------------------------------------|-----------------------------------------------------------------------|
| 54.00 in (137.16 cm) | 0.00 in (0.00 cm)                | 0.00 in (0.00 cm)                                 | Pile: 51% Wool, 49%<br>Acrylic, Backing: 58%<br>Cotton, 42% Polyester |
| BACKING              | FIRE CODES                       | DOUBLE RUBS                                       | PRODUCT NUMBER                                                        |
|                      | UFAC Class I, Passes NFPA<br>260 | Exceeds 115,000 Double<br>Rubs (Wyzenbeek Method) | 8568111                                                               |
| DATE BOOKED          | COUNTRY                          | CLEANING CODES                                    |                                                                       |
| 01/2020              | Germany                          | S                                                 |                                                                       |