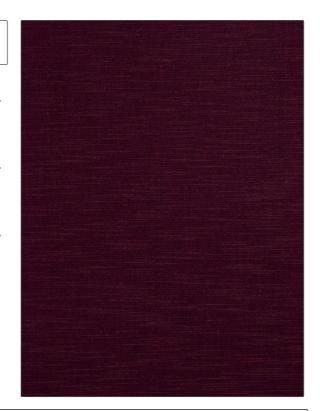

## Fabric Product Details

PATTERN Copious COLOR 19

BRAND APPLICATION

S. Harris Fabric

USES CATEGORIES

Upholstery Wool, Velvet / Grospoint,

Wovens

COLORS DESIGN TYPES

Burgundy Solid, Texture Plain

RAILROADED

Not Railroaded

| WIDTH                | VERTICAL REPEAT                  | HORIZONTAL REPEAT                                 | CONTENT                                                               |
|----------------------|----------------------------------|---------------------------------------------------|-----------------------------------------------------------------------|
| 54.00 in (137.16 cm) | 0.00 in (0.00 cm)                | 0.00 in (0.00 cm)                                 | Pile: 51% Wool, 49%<br>Acrylic, Backing: 58%<br>Cotton, 42% Polyester |
| BACKING              | FIRE CODES                       | DOUBLE RUBS                                       | PRODUCT NUMBER                                                        |
|                      | UFAC Class I, Passes NFPA<br>260 | Exceeds 115,000 Double<br>Rubs (Wyzenbeek Method) | 8568219                                                               |
| COUNTRY              | CLEANING CODES                   |                                                   |                                                                       |
| Germany              | S                                |                                                   |                                                                       |
|                      |                                  |                                                   |                                                                       |