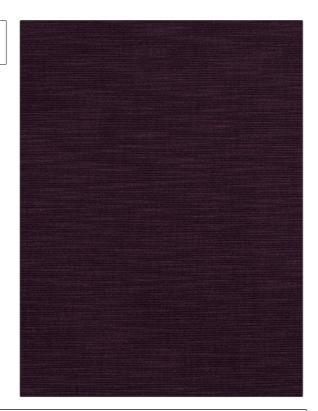

PATTERN Copious color 21

BRAND

APPLICATION

S. Harris

Fabric

USES

CATEGORIES

Upholstery

Wool, Velvet / Grospoint, Wovens

COLORS

DESIGN TYPES

Lavender / Purple

Solid, Texture Plain

RAILROADED

Not Railroaded

| WIDTH                | VERTICAL REPEAT                  | HORIZONTAL REPEAT                                 | CONTENT                                                               |
|----------------------|----------------------------------|---------------------------------------------------|-----------------------------------------------------------------------|
| 54.00 in (137.16 cm) | 0.00 in (0.00 cm)                | 0.00 in (0.00 cm)                                 | Pile: 51% Wool, 49%<br>Acrylic, Backing: 58%<br>Cotton, 42% Polyester |
| BACKING              | FIRE CODES                       | DOUBLE RUBS                                       | PRODUCT NUMBER                                                        |
|                      | UFAC Class I, Passes NFPA<br>260 | Exceeds 115,000 Double<br>Rubs (Wyzenbeek Method) | 8568221                                                               |
| COUNTRY              | CLEANING CODES                   |                                                   |                                                                       |
| Germany              | S                                |                                                   |                                                                       |
|                      |                                  |                                                   |                                                                       |