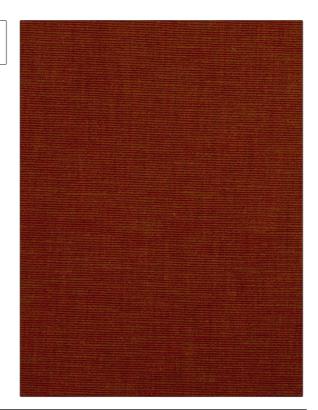

## Fabric Product Details

PATTERN Copious color 27

BRAND

APPLICATION

S. Harris

Fabric

USES

CATEGORIES

Upholstery

Wool, Velvet / Grospoint, Wovens

COLORS

DESIGN TYPES

Orange / Spice

Solid, Texture Plain

RAILROADED

Not Railroaded

| WIDTH                | VERTICAL REPEAT                  | HORIZONTAL REPEAT                                 | CONTENT                                                               |
|----------------------|----------------------------------|---------------------------------------------------|-----------------------------------------------------------------------|
| 54.00 in (137.16 cm) | 0.00 in (0.00 cm)                | 0.00 in (0.00 cm)                                 | Pile: 51% Wool, 49%<br>Acrylic, Backing: 58%<br>Cotton, 42% Polyester |
| BACKING              | FIRE CODES                       | DOUBLE RUBS                                       | PRODUCT NUMBER                                                        |
|                      | UFAC Class I, Passes NFPA<br>260 | Exceeds 115,000 Double<br>Rubs (Wyzenbeek Method) | 8568227                                                               |
| COUNTRY              | CLEANING CODES                   |                                                   |                                                                       |
| Germany              | S                                |                                                   |                                                                       |