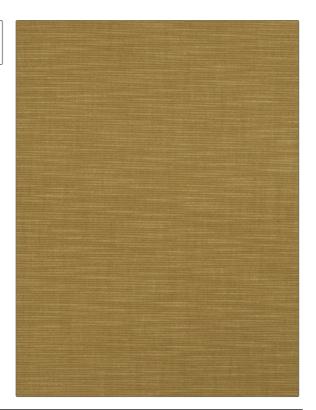

## Fabric Product Details

PATTERN Copious COLOR 31

BRAND

APPLICATION

S. Harris

Fabric

USES

CATEGORIES

Upholstery

Wool, Velvet / Grospoint, Wovens

COLORS

DESIGN TYPES

Beige

Solid, Texture Plain

RAILROADED

Not Railroaded

| WIDTH                | VERTICAL REPEAT                  | HORIZONTAL REPEAT                                 | CONTENT                                                               |
|----------------------|----------------------------------|---------------------------------------------------|-----------------------------------------------------------------------|
| 54.00 in (137.16 cm) | 0.00 in (0.00 cm)                | 0.00 in (0.00 cm)                                 | Pile: 51% Wool, 49%<br>Acrylic, Backing: 58%<br>Cotton, 42% Polyester |
| BACKING              | FIRE CODES                       | DOUBLE RUBS                                       | PRODUCT NUMBER                                                        |
|                      | UFAC Class I, Passes NFPA<br>260 | Exceeds 115,000 Double<br>Rubs (Wyzenbeek Method) | 8568231                                                               |
| COUNTRY              | CLEANING CODES                   |                                                   |                                                                       |
| Germany              | S                                |                                                   |                                                                       |