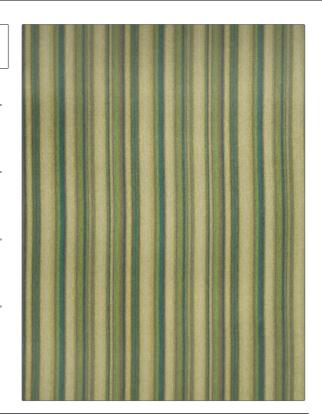

PATTERN Synergy COLOR 07

BRAND APPLICATION

S. Harris Fabric

USES CATEGORIES

Upholstery Wovens

COLORS DESIGN TYPES

Green Stripes, Contemporary /

Modern

SCALE RAILROADED

Medium Railroaded

| WIDTH                | VERTICAL REPEAT                  | HORIZONTAL REPEAT                                | CONTENT                    |
|----------------------|----------------------------------|--------------------------------------------------|----------------------------|
| 54.00 in (137.16 cm) | 0.00 in (0.00 cm)                | 13.70 in (34.80 cm)                              | 76% Polyester, 24% Acrylic |
| BACKING              | FIRE CODES                       | DOUBLE RUBS                                      | PRODUCT NUMBER             |
|                      | UFAC Class I, Passes NFPA<br>260 | Exceeds 51,000 Double<br>Rubs (Wyzenbeek Method) | 8569607                    |
| COUNTRY              | CLEANING CODES                   |                                                  |                            |
| Germany              | S                                |                                                  |                            |

ADDITIONAL PRODUCT NOTES

Shown Railroaded, Exclusive Pattern