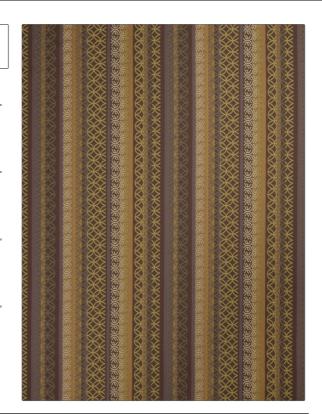

PATTERN Installation
COLOR Plum Gold

BRAND

APPLICATION

S. Harris

Fabric

USES

CATEGORIES

Upholstery

Wovens

COLORS

DESIGN TYPES

Lavender / Purple, Gold, Multi-Color Lattice / Fretwork, Stripes, Contemporary / Modern

SCALE

RAILROADED

Medium

Railroaded

| WIDTH                | VERTICAL REPEAT                  | HORIZONTAL REPEAT                                | CONTENT                       |
|----------------------|----------------------------------|--------------------------------------------------|-------------------------------|
| 55.00 in (139.70 cm) | 1.20 in (3.05 cm)                | 13.00 in (33.02 cm)                              | 88% Polyester, 12%<br>Viscose |
| BACKING              | FIRE CODES                       | DOUBLE RUBS                                      | PRODUCT NUMBER                |
|                      | UFAC Class I, Passes NFPA<br>260 | Exceeds 50,000 Double<br>Rubs (Wyzenbeek Method) | 8570001                       |
| COUNTRY              | CLEANING CODES                   |                                                  |                               |
| Germany              | S                                |                                                  |                               |

ADDITIONAL PRODUCT NOTES

Shown Railroaded, Exclusive Pattern