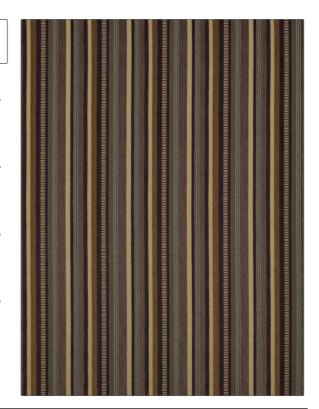

PATTERN Museum COLOR 01

BRAND APPLICATION

S. Harris Fabric

USES CATEGORIES

Upholstery Wovens, Chenille

COLORS DESIGN TYPES

Grey, Lavender / Purple Stripes, Contemporary /

Modern

SCALE RAILROADED

Small Railroaded

| WIDTH                | VERTICAL REPEAT                  | HORIZONTAL REPEAT                                | CONTENT                                        |
|----------------------|----------------------------------|--------------------------------------------------|------------------------------------------------|
| 55.00 in (139.70 cm) | 0.25 in (0.64 cm)                | 6.00 in (15.24 cm)                               | 59% Polyester, 22%<br>Polyacrylic, 19% Viscose |
| BACKING              | FIRE CODES                       | DOUBLE RUBS                                      | PRODUCT NUMBER                                 |
|                      | UFAC Class I, Passes NFPA<br>260 | Exceeds 50,000 Double<br>Rubs (Wyzenbeek Method) | 8570501                                        |
| COUNTRY              | CLEANING CODES                   |                                                  |                                                |
| Germany              | S                                |                                                  |                                                |

ADDITIONAL PRODUCT NOTES

Shown Railroaded, Exclusive Pattern